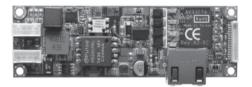

## AX93274

- Specifications: A PoE-PD I/O board complies with IEEE802.3at standard via an internal cable to power on SBC
- Dimension: 100 x 32 mm
- Accessories: 1 x LAN cable, 1 x power cable, 1 x thermal module
- Compliant Product: PICO831, PICO121, PICO841, PICO843

## Ordering Information

| AX93274            | PoE-PD I/O board |
|--------------------|------------------|
| (D (N) F000074400) |                  |
| (P/N: E393274100)  |                  |
| (1/14. E00027+100) |                  |