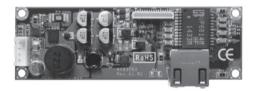

#### AX93280

- Specifications: A PoE-PSE I/O board complies with IEEE802.3af standard via an internal cable connected to LAN port on a SBC to power an external PoE device
- Dimension: 100 x 32 mm
- Accessories: 1 x LAN cable, 1 x power cable
- Compliant Product: PICO831, PICO121, PICO841, PICO843

#### **Ordering Information**

| AX93280           | PoE-PSE I/O board |  |
|-------------------|-------------------|--|
| (P/N: E393280100) |                   |  |