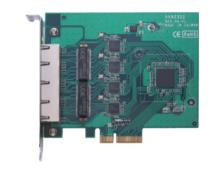

# **AX92322**

### 2-port/4-port GigE PCI Express Card

#### **Features**

- 2 or 4 independent Intel® Ethernet Controller i210-AT
- Supports 9.5KB Jumbo Frame and IEEE 1588
- Supports two or four GbE LAN ports
- PCI Express x4 interface
- Operating temperature from 0°C to 70°C