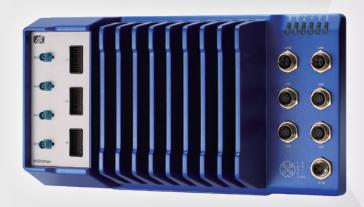

### **Extreme Compact Design and Front I/O**

- Anti-vibration Vehicle Connector
- GMSL Interface
- Al Accelerator Module
- 9-60V Power Input
- Operating Temperature from -20°C to 70°C

ROBOX500